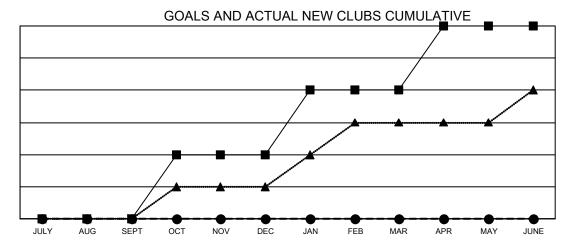

- CURRENT YEAR GOALS FOR NEW CLUBS

- CURRENT YEAR ACTUAL NEW CLUBS

- LAST YEAR ACTUAL NEW CLUBS