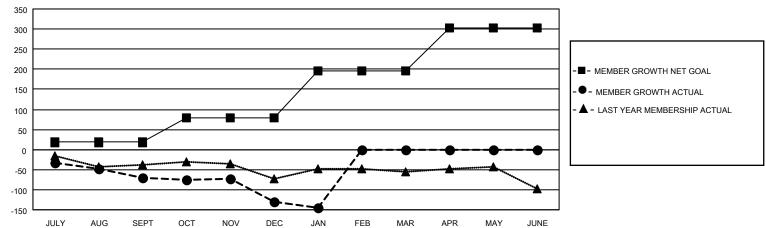

## GOALS AND ACTUAL MEMBERS CUMULATIVE

| DROPPED CLUBS: 0 |     | 55 CLUBS OF 158 ADDED 1 OR MORE<br>NEW MEMBERS | GENDER DISTRIBUTION  MALE 2,961 (64.06%) |                |     |
|------------------|-----|------------------------------------------------|------------------------------------------|----------------|-----|
| DROPPED MEMBERS  |     |                                                | FEMALE                                   | 1,661 (35.94%) |     |
| DECEASED         | 39  | CLICK HERE FOR CUMULATIVE                      | TOTAL FAMILY UNIT MEMBERS                |                | 856 |
| CLUB CANCELLED   | 0   | MEMBERSHIP DATA                                | FAMILY MEMBERS PAYING HALF DUES          |                | 440 |
| OTHER            | 243 |                                                |                                          |                | 440 |
| TOTAL            | 282 |                                                | 1000                                     |                |     |